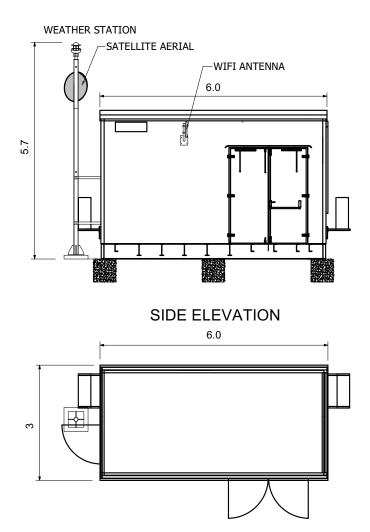

PINS Document Number: EN010140/APP/6.2.3.8

**Pursuant to:** APFP Regulation 5(2)(a)

**Environmental Statement Figure 3.8:** BESS Control Room Elevations

June 2024

REAR ELEVATION

GENERAL NOTES:

1) ALL DIMENSIONS ARE IN METERS UNLESS SPECIFIED.