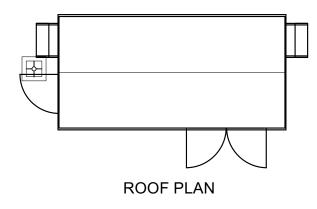

PINS Document Number: EN010140/APP/6.2.3.8

**Pursuant to:** APFP Regulation 5(2)(a)

**Environmental Statement Figure 3.8:** BESS Control Room Elevations

June 2024

REAR ELEVATION

GENERAL NOTES:

1) ALL DIMENSIONS ARE IN METERS UNLESS SPECIFIED.