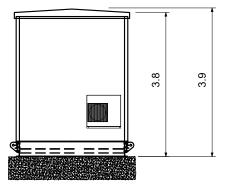

PINS Document Number: EN010140/APP/6.2.3.8

**Pursuant to:** APFP Regulation 5(2)(a)

**Environmental Statement Figure 3.8:** BESS Control Room Elevations

June 2024

REAR ELEVATION

GENERAL NOTES:

1) ALL DIMENSIONS ARE IN METERS UNLESS SPECIFIED.