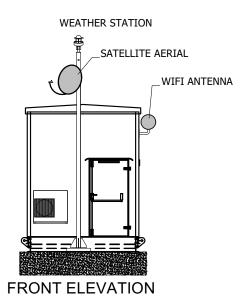

PINS Document Number: EN010140/APP/6.2.3.8

**Pursuant to:** APFP Regulation 5(2)(a)

**Environmental Statement Figure 3.8:** BESS Control Room Elevations

June 2024

REAR ELEVATION

GENERAL NOTES:

1) ALL DIMENSIONS ARE IN METERS UNLESS SPECIFIED.